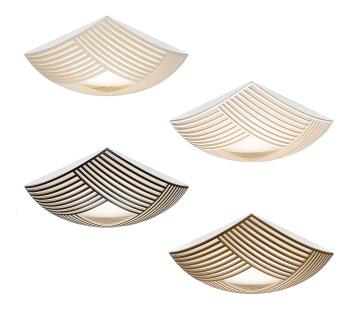

## Kuulto 9100 ceiling lamp

Handmade of PEFC-certified formpressed birch in Finland by highly skilled craftsmen.

## Finishing options

Natural birch
White laminated
Black laminated
Walnut veneer