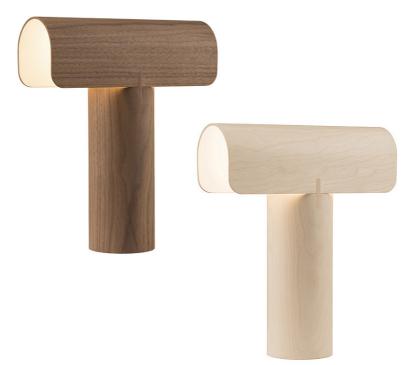

## Teelo 8020 table lamp

## Teelo 8020 table lamp

Handmade of PEFC-certified formpressed birch in Finland by highly skilled craftsmen.

## **Finishing options**

Natural birch White cable Walnut veneer White cable