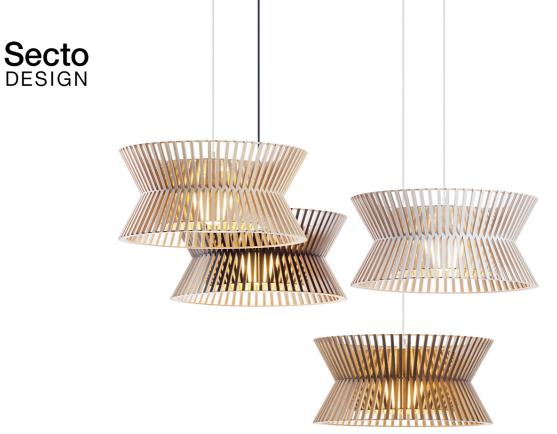

## Kontro 6000 pendant lamp

Kontro 6000 pendant lamp

Handmade of PEFC-certified formpressed birch in Finland by highly skilled craftsmen.

## Product details

Material Formpressed birch slats

Sizes Height 21 cm

Diameter Ø 45 cm Weight 1,5 kg

Package 47 × 47 × 24 cm, 3,0 kg

Light source E27 base, LED max 20 W. Comes with a LED bulb (Airam Decor Opal LED, E27, 9 W,