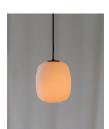

#### **General description:**

White opal glass lampshade. Black metallic circular canopy. Suitable for side entry adaptor. Electric cable length: 3 m / 118.1" Suitable for Junction Box (UL market).

Pendant lamps

Globo Cesta

Globo Cestita