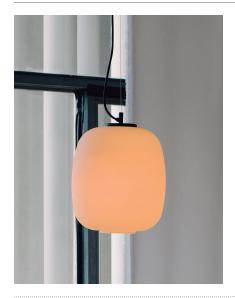

Freed from its structure, the glass shade that houses the light in the Cesta family rises up as a recognizable piece in itself that upholds the elegance of a classic with an absolutely contemporary presence.

Perceived as the traditional lantern that lights coastal houses, country estates and open terraces, the Cesta family represents the characteristic warmth and well-being of Mediterranean culture.

#### **General description:**

White opal glass lampshade. Black metallic circular canopy. Suitable for side entry adaptor. Electric cable length: 3 m / 118.1" Suitable for Junction Box (UL market).