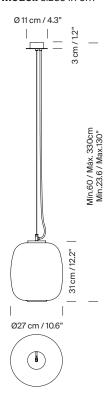

#### **General description:**

White opal glass lampshade. Black metallic circular canopy. Suitable for side entry adaptor. Electric cable length: 3 m / 118.1" Suitable for Junction Box (UL market).

### Model: sizes in cm