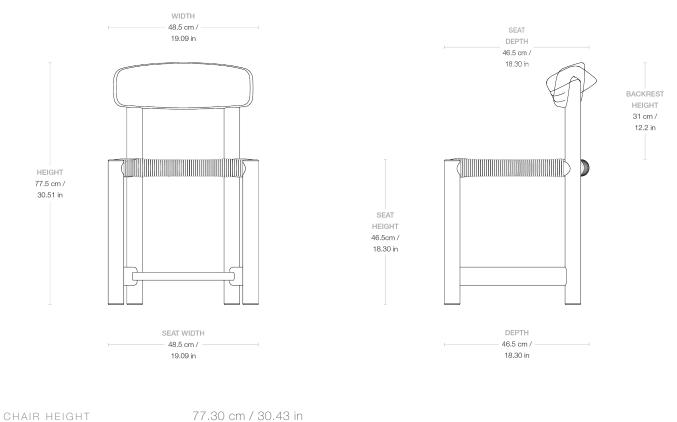

#### Dimensions

| CHAIR WIDTH     | 48.50 cm / 19.09 in |
|-----------------|---------------------|
| CHAIR DEPTH     | 46.50 cm / 18.30 in |
| SEAT HEIGHT     | 46.20 cm / 18.19 in |
| SEAT WIDTH      | 48.50 cm / 19.09 in |
| SEAT DEPTH      | 46.50 cm / 18.30 in |
| BACKREST HEIGHT | 31.00 cm / 12.20 in |
|                 |                     |