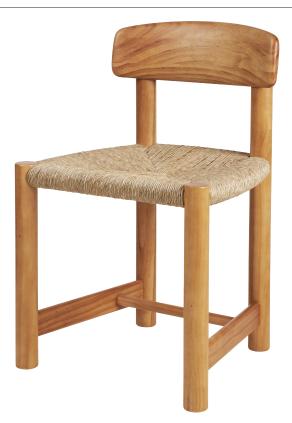

# Daumiller Side Chair, Natural Ruch Cord

Designed by Gam Fratesi - 2008

ITEM NUMBER

48061

DESCRIPTION

The Daumiller Side Chair shares a design language with the Daumiller Armchair, being elegant yet robust and reassuringly solid in form, and featuring a similarly curved backrest. True to Daumiller's design philosophy, the chair's aesthetic transcends any specific era, making it as relevant today as ever. Beneath its classic expression lies a forward-thinking innovation: a backrest that moves naturally with the body's movements, offering a gentle tilt for flexible sitting positions, and providing support and comfort. The seat, supported by sturdy wooden bars to balance comfort and stability, is made from handwoven natural rush, lending it a rich texture and a rustic appeal that complements the visible grain of the pine. The intricate weaving process demands a high level of craftsmanship to maintain the symmetry of the pattern while accommodating the seat's varying width between the front and rear legs, showcasing precision and artistry.