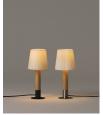

#### Básica Mínima Batería

Santiago Roqueta, Santa & Cole Team. 2021 Table Lamps

The Básica family has a new member, Básica Mínima Batería. An adaptation that proves itself portable, light, and practical. Like its original version, the cylindrical structure is made of birch wood and has two options of shade: pleated natural parchment and ribbon-stitched, both hand-assembled. The portability of Básica Mínima Batería is given in its circular base, finished in graphite, which by slightly pressing on it turns the lamps on and off.

Básica Mínima Batería maintains the essence of its wired version defending the most artisan modernity. Now with the practicality provided by the battery.