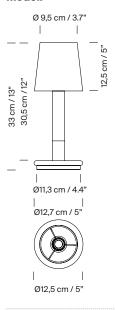

#### Básica Mínima Batería

Santiago Roqueta, Santa & Cole Team. 2021 Table Lamps

The Básica family has a new member, Básica Mínima Batería. An adaptation that proves itself portable, light, and practical. Like its original version, the cylindrical structure is made of birch wood and has two options of shade: pleated natural parchment and ribbon-stitched, both hand-assembled. The portability of Básica Mínima Batería is given in its circular base, finished in graphite, which by slightly pressing on it turns the lamps on and off.

#### **General description:**

Birch wood column.

Stitched beige parchment or natural ribbon lampshade.

Lithium battery

Metallic base with bronze finish.

Switch incorporated into the luminaire with 2 levels of intensity.

## Approximate weight (unpacked):

0,80 kg / 1,7 lb