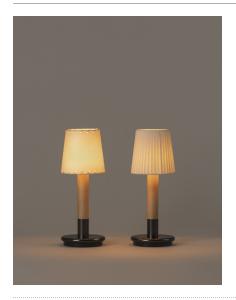

#### Básica Mínima Batería

Santiago Roqueta, Santa & Cole Team. 2021 Table Lamps

The Básica family has a new member, Básica Mínima Batería. An adaptation that proves itself portable, light, and practical. Like its original version, the cylindrical structure is made of birch wood and has two options of shade: pleated natural parchment and ribbon-stitched, both hand-assembled. The portability of Básica Mínima Batería is given in its circular base, finished in graphite, which by slightly pressing on it turns the lamps on and off.

#### **General description:**

Birch wood column.

Stitched beige parchment or natural ribbon lampshade.

Lithium battery

Metallic base with bronze finish.

Switch incorporated into the luminaire with 2 levels of intensity.