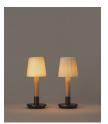

#### Básica Mínima Batería

Santiago Roqueta, Santa & Cole Team. 2021 Table Lamps

The Básica family has a new member, Básica Mínima Batería. An adaptation that proves itself portable, light, and practical. Like its original version, the cylindrical structure is made of birch wood and has two options of shade: pleated natural parchment and ribbon-stitched, both hand-assembled. The portability of Básica Mínima Batería is given in its circular base, finished in graphite, which by slightly pressing on it turns the lamps on and off.

Básica Mínima Batería maintains the essence of its wired version defending the most artisan modernity. Now with the practicality provided by the battery.