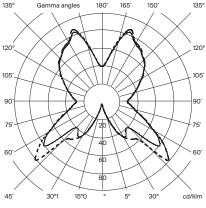

Luminous flux: with parchment lampshade: 38 lm / with ribbon lampshade: 31 lm

2 levels of intensity.

Energy efficiency class (E.E.C): A++... A. Suitable for indoor and outdoor use. Always use this light source.