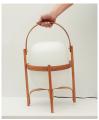

#### Cesta

Miguel Milá. 1962 Table Lamps

This enchanting, handcrafted lamp has been shaped using traditional steam bending techniques and is delicately polished and sturdily put together. It consists of a subtle cherry wood structure that holds an opal-shaped glass shade. Cesta is an excellent object and lamp, perfect for placing on a tabletop or resting on the floor, and the light can be dimmed according to preference.

#### **General description:**

Cherry wood structure. White opal glass lampshade. Electric cable length: 2,25 m / 88.6"