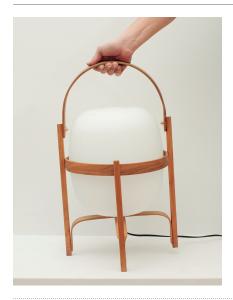

#### Cesta

Miguel Milá. 1962 Table Lamps

This enchanting, handcrafted lamp has been shaped using traditional steam bending techniques and is delicately polished and sturdily put together. It consists of a subtle cherry wood structure that holds an opal-shaped glass shade. Cesta is an excellent object and lamp, perfect for placing on a tabletop or resting on the floor, and the light can be dimmed according to preference.

#### **General description:**

Cherry wood structure. White opal glass lampshade. Electric cable length: 2,25 m / 88.6"