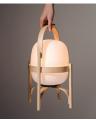

#### Cesta

Miguel Milá. 1962 Table Lamps

This enchanting, handcrafted lamp has been shaped using traditional steam bending techniques and is delicately polished and sturdily put together. It consists of a subtle cherry wood structure that holds an opal-shaped glass shade. Cesta is an excellent object and lamp, perfect for placing on a tabletop or resting on the floor, and the light can be dimmed according to preference.

#### **General description:**

Cherry wood structure. White opal glass lampshade. Electric cable length: 2,25 m / 88.6"

#### Others:

The lamp is delivered in one package.

The assembly instructions are delivered with the product.