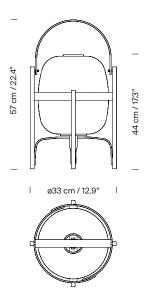

LED bulb: 10 W

Other light sources: Max. 75 W

E27 - E26

(Max. hgt. 130 mm / 5.1")

Light source not included.

Dimmer included.

Compatible with bulbs of the Energy efficiency class (E.E.C): A++... E.

Suitable only for indoor use.

Always use the light source recommended or equivalent.

Input voltaje: 100, 120, 230 Vac.

(50 Hz / 60 Hz). According to destination

# Approximate weight (unpacked):

2,7 kg / 5.9 lb

# **Regulations:**

UNE-EN 60598 UNE-EN 55015 UNE-EN 60529

Dry location only UL-153 E-352592

# Cesta

Miguel Milá. 1962 Table Lamps



#### Maintenance:

Clean with a smooth cloth. Do not use ammonia, solvents or abrasive cleaning products.

#### Others:

The lamp is delivered in one package.

The assembly instructions are delivered with the product.

# Model: sizes in cm



# **Collection:**

Table lamps



Cesta



Cestita



Cesta Batería



Cesta Metálica



Cestita Metálica

#### Wall lamps



Wally

Pendant lamps



Globo Cesta



Globo Cestita