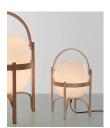

#### Cesta

Miguel Milá. 1962 Table Lamps

This enchanting, handcrafted lamp has been shaped using traditional steam bending techniques and is delicately polished and sturdily put together. It consists of a subtle cherry wood structure that holds an opal-shaped glass shade. Cesta is an excellent object and lamp, perfect for placing on a tabletop or resting on the floor, and the light can be dimmed according to preference.

#### **General description:**

Cherry wood structure. White opal glass lampshade. Electric cable length: 2,25 m / 88.6"